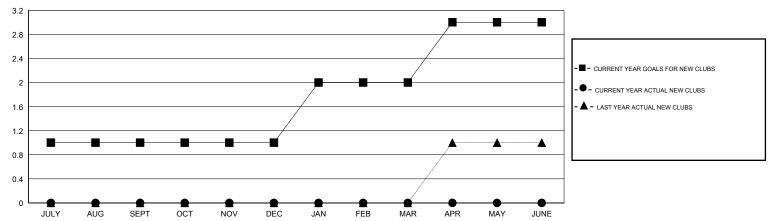

## GOALS AND ACTUAL NEW CLUBS CUMULATIVE

## LOCATION CALIFORNIA

GMT CA 1

|               |                  | Clubs             |                  |                  | Members               |                    |                                     |                    |                  |
|---------------|------------------|-------------------|------------------|------------------|-----------------------|--------------------|-------------------------------------|--------------------|------------------|
|               | RESUI            | LTS FOR 2016-2017 |                  |                  | RESULTS FOR 2016-2017 |                    |                                     |                    |                  |
| QUARTER       | NEW CLUB<br>GOAL | NEW CLUBS         | DROPPED<br>CLUBS | NET<br>GAIN/LOSS | QUARTER               | NEW MEMBER<br>GOAL | CHARTER AND<br>NEW MEMBERS<br>ADDED | DROPPED<br>MEMBERS | NET<br>GAIN/LOSS |
| JULY/AUG/SEPT | 1                | 0                 | 0                | 0                | JULY/AUG/SEPT         | 62                 | 20                                  | 35                 | -15              |
| OCT/NOV/DEC   | 0                | 0                 | 0                | 0                | OCT/NOV/DEC           | 44                 | 0                                   | 0                  | 0                |
| JAN/FEB/MAR   | 1                | 0                 | 0                | 0                | JAN/FEB/MAR           | 68                 | 0                                   | 0                  | 0                |
| APR/MAY/JUNE  | 1                | 0                 | 0                | 0                | APR/MAY/JUNE          | 81                 | 0                                   | 0                  | 0                |