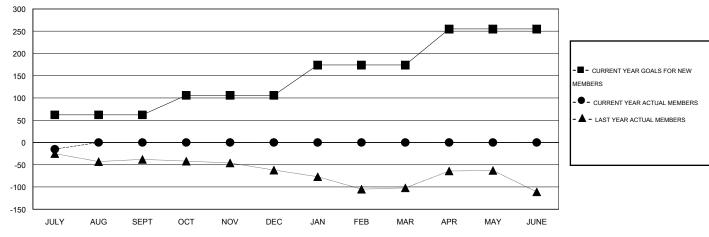

## GOALS AND ACTUAL MEMBERS CUMULATIVE

| DROPPED CLUBS: 0  DROPPED MEMBERS |              | 6 CLUBS OF 56 ADDED 1 OR MORE<br>NEW MEMBERS | GENDER DISTRIBUT  MALE  FEMALE        | TION<br>1,044 (72.20%)<br>402 (27.80%) |            |
|-----------------------------------|--------------|----------------------------------------------|---------------------------------------|----------------------------------------|------------|
| DECEASED CLUB CANCELLED OTHER     | 4<br>0<br>31 | CLICK HERE FOR HEALTH ASSESSMENT DATA        | FAMILY UNIT MEMBERS HEAD OF HOUSEHOLD |                                        | 226<br>109 |
| TOTAL                             | 35           |                                              | NON-HEAD OF HOUSEHOLD                 | )                                      | 117        |

## LOCATION CALIFORNIA

GMT CA 1

|               |                  | Clubs             |                  |                  | Members               |                    |                                     |                    |                  |
|---------------|------------------|-------------------|------------------|------------------|-----------------------|--------------------|-------------------------------------|--------------------|------------------|
|               | RESUI            | LTS FOR 2016-2017 |                  |                  | RESULTS FOR 2016-2017 |                    |                                     |                    |                  |
| QUARTER       | NEW CLUB<br>GOAL | NEW CLUBS         | DROPPED<br>CLUBS | NET<br>GAIN/LOSS | QUARTER               | NEW MEMBER<br>GOAL | CHARTER AND<br>NEW MEMBERS<br>ADDED | DROPPED<br>MEMBERS | NET<br>GAIN/LOSS |
| JULY/AUG/SEPT | 1                | 0                 | 0                | 0                | JULY/AUG/SEPT         | 62                 | 20                                  | 35                 | -15              |
| OCT/NOV/DEC   | 0                | 0                 | 0                | 0                | OCT/NOV/DEC           | 44                 | 0                                   | 0                  | 0                |
| JAN/FEB/MAR   | 1                | 0                 | 0                | 0                | JAN/FEB/MAR           | 68                 | 0                                   | 0                  | 0                |
| APR/MAY/JUNE  | 1                | 0                 | 0                | 0                | APR/MAY/JUNE          | 81                 | 0                                   | 0                  | 0                |